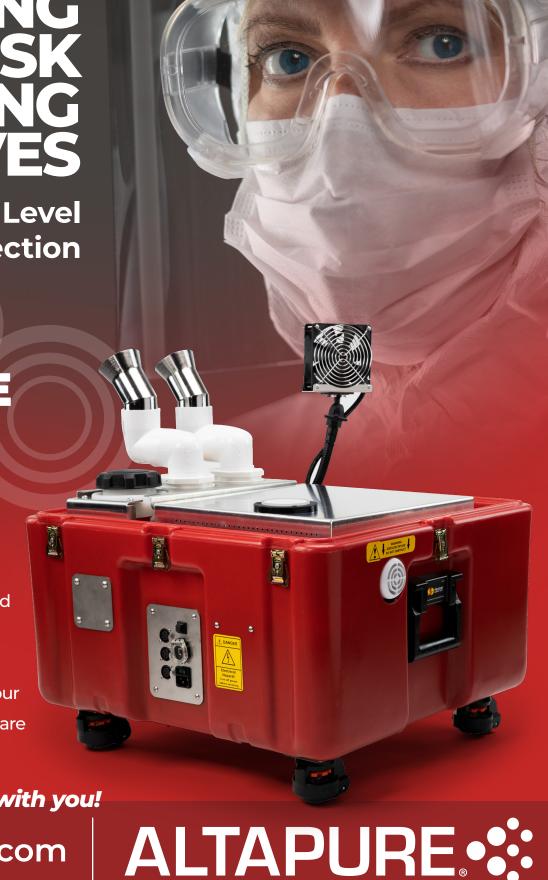

# The ALTAPURE PC-R.E.D.

An easy to deploy portable compact unit that has been developed for

#### RAPID ENVIRONMENTAL

**DISINFECTION.** It has a rugged case that can go anywhere, providing the same high level disinfection performance as our flagship AP-4 used in healthcare around the world.

Now you can take it with you!