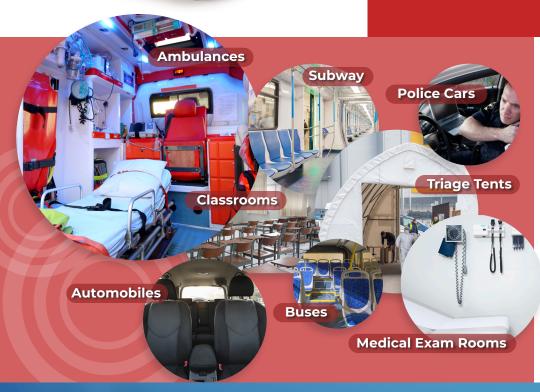

#### **Ideal for:**

- First responder vehicles
- Ambulances
- Triage Tents
- Medical procedure rooms
- Firehouses
- Cars
- Yachts
- Buses
- Subways
- Medical exam rooms
- Any sealable space