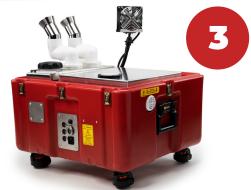

# The ALTAPURE PC-R.E.D.

An easy to deploy portable compact unit that has been developed for

#### RAPID ENVIRONMENTAL

**DISINFECTION.** It has a rugged case that can go anywhere, providing the same high level disinfection performance as our flagship AP-4 used in healthcare around the world.

Now you can take it with you!

### **Key Features:**

- Total space high level disinfection
- Rapid kill + elimination of spores, bacteria, and viruses
- Sub-micron aerosol: gas like performance with 3D coverage
- Food safe, non-toxic + biodegradable, no residue chemistry
- Easy to maneuver + portable
- Rugged + durable construction
- Lightweight
- · Safe for all electronics + equipment
- Compatible with all Altapure Accessories
  - HVAC control system
  - Scrubber Buddy